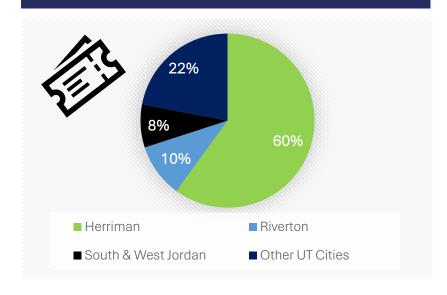

e daily traffic

#### RSL MTN VIEW CORRIDOR **BILLBOARDS**

23,310 average daily traffic

### **CITY EVENT ATTENDANCE**

| DATE            | EVENT                        | TOTAL # OF PEOPLE |  |  |  |
|-----------------|------------------------------|-------------------|--|--|--|
| May 4           | Health &<br>Safetypalooza    | 1,000 - 2,000     |  |  |  |
| May 30 - June 1 | PRCA Rodeo                   | 8,000 – 9,000     |  |  |  |
| June 15 - 22    | Towne Days                   | 45,000 – 55,000   |  |  |  |
| July 10, 17, 31 | Yeti in the Park             | 2,000 – 3,000     |  |  |  |
| October 7       | Herriman Howl,<br>Halloween  | 5,000 – 7,000     |  |  |  |
| December 2      | Night of Lights,<br>Holidays | 2,000 – 3,000     |  |  |  |



### **RODEO TICKET SALES BY CITY**



### **DEMOGRAPHICS**

2022 Study

### **Total Population:**

60,000+

#### **Median Age:**

25.5 years old

#### **Average Household Size:**

4.25

#### **Median Household Income:**

\$101,460

#### **Households with Children:**

65%

#### **Homes & Rentals:**

14,000+

# Be a Sponsor



### Why partner with Herriman City?



With a significant social media following, extensive reach through our city newsletter, and impressive event attendance, partnering with us means your business becomes an integral part of our city's growth and spirit.

# High Visibility

Events are widely promoted through various channels, including a monthly city newsletter distributed to over 14,000 households and a strong social media presence with over 31,000 followers.

### Extensive Reach

Sponsorship provides