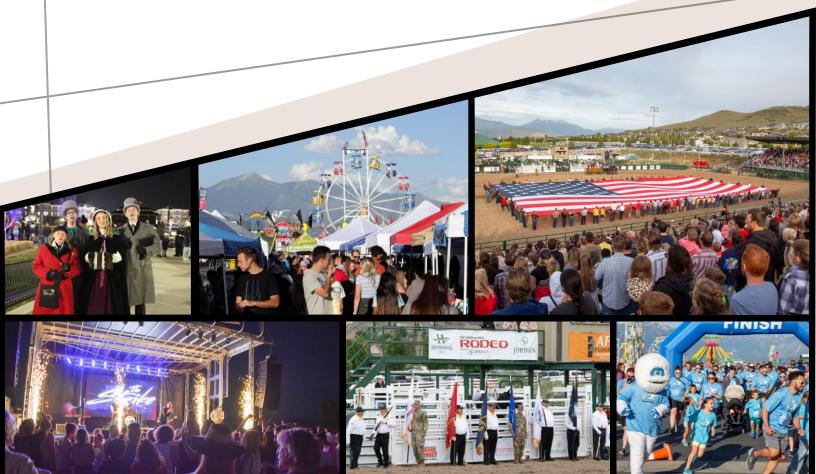

### **CITY EVENT ATTENDANCE**

| DATE            | EVENT                        | TOTAL # OF PEOPLE |  |  |  |
|-----------------|------------------------------|-------------------|--|--|--|
| May 4           | Health &<br>Safetypalooza    | 1,000 - 2,000     |  |  |  |
| May 30 - June 1 | PRCA Rodeo                   | 8,000 – 9,000     |  |  |  |
| June 15 - 22    | Towne Days                   | 45,000 – 55,000   |  |  |  |
| July 10, 17, 31 | Yeti in the Park             | 2,000 – 3,000     |  |  |  |
| October 7       | Herriman Howl,<br>Halloween  | 5,000 – 7,000     |  |  |  |
| December 2      | Night of Lights,<br>Holidays | 2,000 – 3,000     |  |  |  |

# City Events Timeline

### **ANNUAL EVENTS**