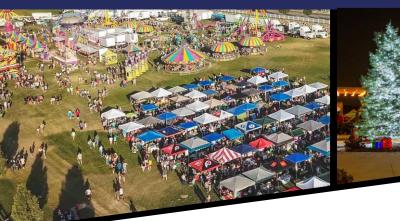

### **CITY EVENT ATTENDANCE**

| DATE            | EVENT                        | TOTAL # OF PEOPLE |  |  |  |
|-----------------|------------------------------|-------------------|--|--|--|
| May 4           | Health &<br>Safetypalooza    | 1,000 - 2,000     |  |  |  |
| May 30 - June 1 | PRCA Rodeo                   | 8,000 – 9,000     |  |  |  |
| June 15 - 22    | Towne Days                   | 45,000 – 55,000   |  |  |  |
| July 10, 17, 31 | Yeti in the Park             | 2,000 – 3,000     |  |  |  |
| October 7       | Herriman Howl,<br>Halloween  | 5,000 – 7,000     |  |  |  |
| December 2      | Night of Lights,<br>Holidays | 2,000 – 3,000     |  |  |  |

#### JUNE 15 - 22, 2024 | FORT HERRIMAN TOWNE DAYS

Fort Herriman Towne Days spans an entire week and is the largest event in Herriman City, with activities for the whole family including fireworks, carnival, food and music.