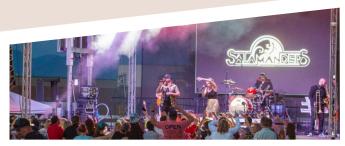

#### JUNE 15 - 22, 2024 | FORT HERRIMAN TOWNE DAYS

Fort Herriman Towne Days spans an entire week and is the largest event in Herriman City, with activities for the whole family including fireworks, carnival, food and music.

### Fort Herriman Towne Days