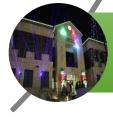

#### **DECEMBER 2, 2024 | NIGHT OF LIGHTS**

Ring in the season with the annual Night of Lights including Santa and Mrs. Claus, musical performances, games, crafts, ice skating, and more

# Night of Lights