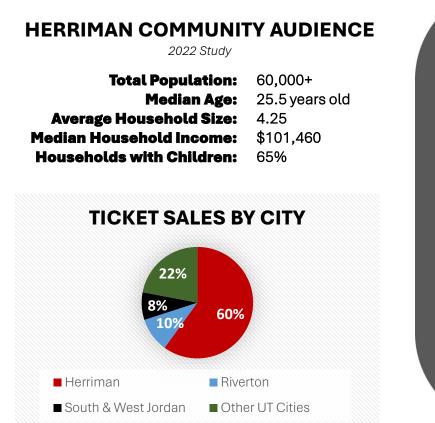

### **CITY ENGAGEMENT**

MONTHLY CITY NEWSLETTER Distributed to over 14,000 households

SOCIAL MEDIA FOLLOWING 31,000+ Followers Facebook, Instagram, Twitter

**CITY BILLBOARDS** 50,846 average daily traffic

RSL MTN VIEW CORRIDOR BILLBOARDS 23,310 average daily traffic

**BANGERTER HIGHWAY BILLBOARD** 32,500 average daily traffic 16,396 average daily impressions

### **2024 ESTIMATED TICKET SALES**

Based off 2022-2023 + added 2024 bleachers

| Thursday:       | 2,500 |
|-----------------|-------|
| Friday:         | 3,000 |
| Saturday:       | 3,000 |
| ALL THREE DAYS: | 8,500 |