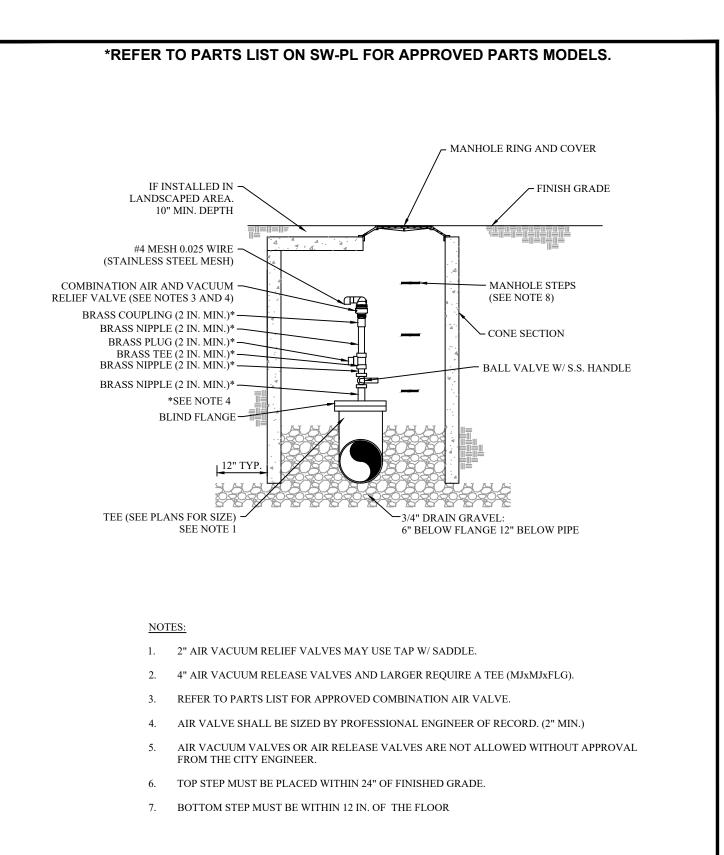

2021

|     |                      |      | THIS DOCUMENT AND ANY ILLUSTRATIONS<br>HEREON ARE PROVIDED AS STANDARD                                                                                                                                        |           | HERRIMAN CITY                       |        |
|-----|----------------------|------|---------------------------------------------------------------------------------------------------------------------------------------------------------------------------------------------------------------|-----------|-------------------------------------|--------|
|     |                      |      | CONSTRUCTION DETAILS WITHIN HERRIMAN<br>CITY. DEVIATION FROM THIS DOCUMENT<br>REQUIRES APPROVAL OF HERRIMAN CITY.<br>HERRIMAN CITY CANNOT BE HELD LIABLE<br>FOR MISUSE OR CHANGES REGARDING THIS<br>DOCUMENT. | LIFRDIMAN | ENGINEERING DEPARTMENT              | SW-02A |
|     |                      |      |                                                                                                                                                                                                               |           | SECONDARY WATER                     |        |
| NO. | REVISION DESCRIPTION | DATE |                                                                                                                                                                                                               |           | SW AIR COMBINATION VALVE & ASSEMBLY |        |

Q: \ENGINEERING\PROJECTS\06 MUNICIPAL\2016-17\1617-03 DEV STDS AND REQ UPDATE\5-UPDATED DELIVERABLE\CAD\SECTION 6 STANDARD DRAWINGS\SW\SW-03.DWG AM 6:05 2021