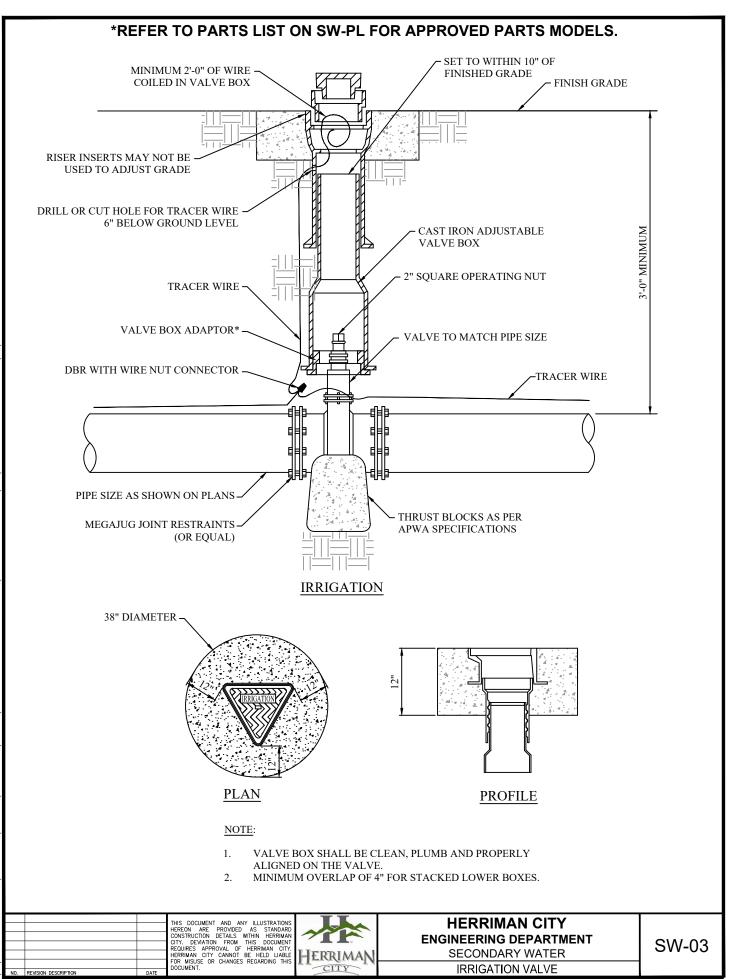

## HERRIMAN CITY APPROVED SECONDARY WATER EQUIPMENT LIST

| EQUIPMENT TYPE                                                                                                 | Model                                                                   |  |  |
|----------------------------------------------------------------------------------------------------------------|-------------------------------------------------------------------------|--|--|
| MJ Water Valve Connection Joint Restraints                                                                     | EBAA Iron MEGALUG, Tyler TUFGrip, Star Fittings USA                     |  |  |
| Gate Valves 3 Inches and Larger                                                                                | Mueller Gate Valve or Resilient Seat Gate Valve                         |  |  |
| Control Valve                                                                                                  | #                                                                       |  |  |
| Combination Air Valve                                                                                          | A.R.I. D-040 or approved equal                                          |  |  |
| Swing Check Valves (2-inch to 24-inch)                                                                         | Mueller Swing-Type                                                      |  |  |
| Globe Check Vavle (2-inch to 24-inch)                                                                          | VAL-MATIC model #VM:1400A/1800-S                                        |  |  |
| Control Valves                                                                                                 | CLA-VAL                                                                 |  |  |
| Combination Valves                                                                                             | A.R.I. D-040                                                            |  |  |
| Valve Box                                                                                                      | Tyler 564A Cast IronValve Box Adaptor                                   |  |  |
| Valve Box Adaptor                                                                                              | Adaptor Inc. Model VBA-II                                               |  |  |
| 1" Brass Service Saddle                                                                                        | Ford FB-202B                                                            |  |  |
| Bronze Service Saddle w/Bronze Straps                                                                          | Ford FB-202B w/ inserts                                                 |  |  |
| Corporation Stops (up to 1-inch service line)                                                                  | Mueller B-25008N, for up to 1-inch service line                         |  |  |
| 1" Corporation Stop Coupling Adapter                                                                           | Ford-C86-66<br>Mueller B-25005                                          |  |  |
| Meter (1" to 2" meters)                                                                                        | Neptune model                                                           |  |  |
| 1" Meter Box                                                                                                   | Ford # LYLBB111-444-C14787-001-NL<br>A.Y. McDonald # 77k409BBGG 443X206 |  |  |
| 1 1/2" Meter Box                                                                                               | Ford # FPMB-7-T-#####-###-NL                                            |  |  |
| 2" Meter Box                                                                                                   | Ford # FPMB-7-T-95015-030-NL                                            |  |  |
| Compression Connection with insert                                                                             | Mueller 110 Compression w/ insert                                       |  |  |
| Compression fittings                                                                                           | Ford C-16-44<br>Mueller 15454<br>Ford Q w/ insert connector             |  |  |
| Connection with insert                                                                                         | Mueller 110 Compression w/ Insert<br>Ford Q w/ insert connector         |  |  |
| 2" connector with insert                                                                                       | Mueller 110 Compression w/ insert<br>Ford C-86-77 w/ insert connector   |  |  |
| THIS DOCUMENT AND ANY ILLUSTRATIONS<br>HERECON ARE PROVIDED AS STANDARD<br>CONSTRUCTION DETAILS WITHIN HERPHAD | HERRIMAN CITY                                                           |  |  |